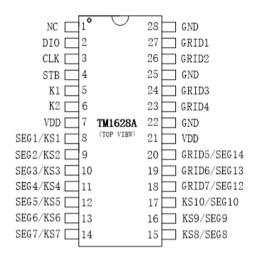

s such as MCU digital port, data latch, LED high-voltage drive, etc. The product has good performance and reliable quality, and is mainly applied in display drive of VCR, VCD, DVD, home theater and other similar products.

#### I Characteristic

- · Low power consumption CMOS workmanship
- Multiple display mode(10 Segments x 7 Grids ~ 13 Segments x 4 Grids)
- Key Scanning (10 x 2 Matrix)
- Luminance adjustment circuit (8-level adjustable duty cycle)
- Serial port (DIO,CLK,STB)
- · Oscillation mode: built-in RC oscillation
- Built-in power-on reset circuit
- · Data latch circuit in internal design
- Strong anti-interference ability
- Packaging:SOP28

### **I** Application

Is mainly applied in display drive of VCR, VCD, DVD, home theater and other similar products.

## **I Encapsulation**