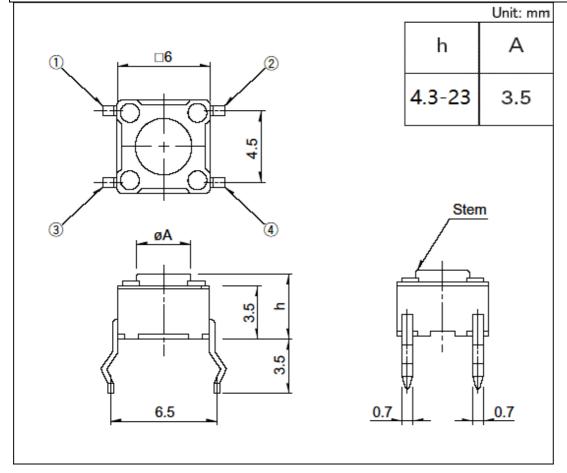

## **Specification**

KFC-A06-H is an on/off electronic tact switch that is only on when the button is pressed or if there is a definitive change in pressure.

It was used for circuit board, there are many different kinds of height for the switch knob, the standard height range is 4.3mm to 23mm.

| Type:                | Snap-in             | Operating force:            | 0.98N              |
|----------------------|---------------------|-----------------------------|--------------------|
| Operating Direction: | Top Push            | Travel:                     | 0.25mm             |
| Operating Life:      | Over 100,000 cycles | Initial contact resistance: | 100mΩ max.         |
| Stem color:          | Black               | Operating Temperature:      | -40C~+90C          |
| Stem height:         | H=4.3-23mm          | Series type:                | Sharp feeling type |
| Rating (max.):       | 50mA 12V DC         | Rating (min.):              | 10μA 1V DC         |
| SPQ:                 | 1,000pcs            | OEM or ODM:                 | Available          |